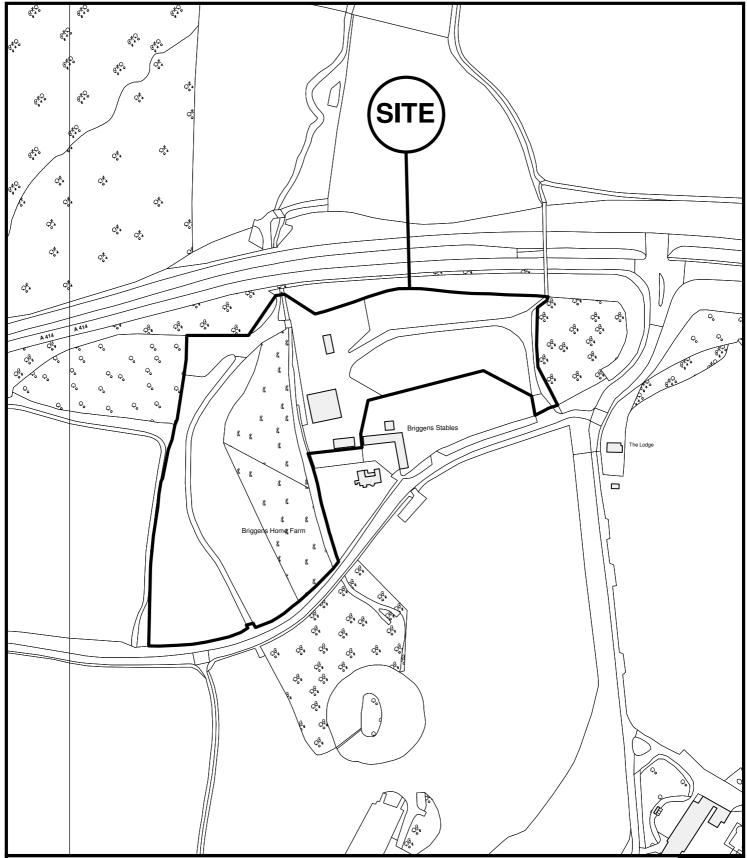

East Herts Council Wallfields Pegs Lane Hertford SG13 8EQ Tel: 01279 655261 Address: Briggens Home Farm, Stanstead Abbotts, Ware, SG12 8LB

Reference: E/09/0010/A

Scale: 1:2500

O.S Sheet: TL 4111

Date of Print: 28-October-2010